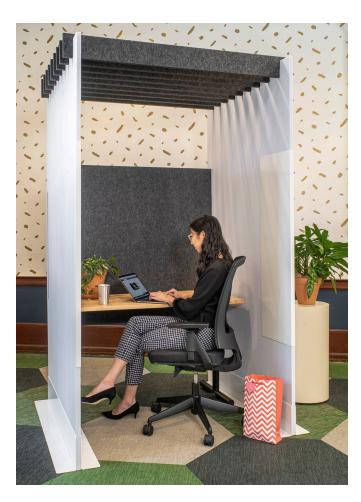

### Micro Plaza

Our lightweight, efficient, pop-up space, Micro Plaza provides privacy and dampens sound allowing users to focus. Two handy magnetic whiteboards integrated into the walls have a durable powder coat finish. PET felt walls have excellent acoustic properties, are tackable, cleanable and customizable with 20 colors and custom printing. Easy to set up, tear down and move. The perfectly simple solution for defining space in an open office or in the home.

INDIVIDUAL WORK AREA