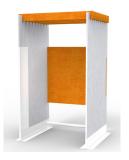

### Micro Plaza

Our lightweight, efficient, pop-up space, Micro Plaza provides privacy and dampens sound allowing users to focus. Two handy magnetic whiteboards integrated into the walls have a durable powder coat finish. PET felt walls have excellent acoustic properties, are tackable, cleanable and customizable with 20 colors and custom printing. Easy to set up, tear down and move. The perfectly simple solution for defining space in an open office or in the home.

#### **ACOUSTIC FELT**

Great look, great feel, great sound dampening.

#### **ACOUSTIC FELT**

Put a pin in it and make your space your own with sturdy and lightweight acoustic felt.