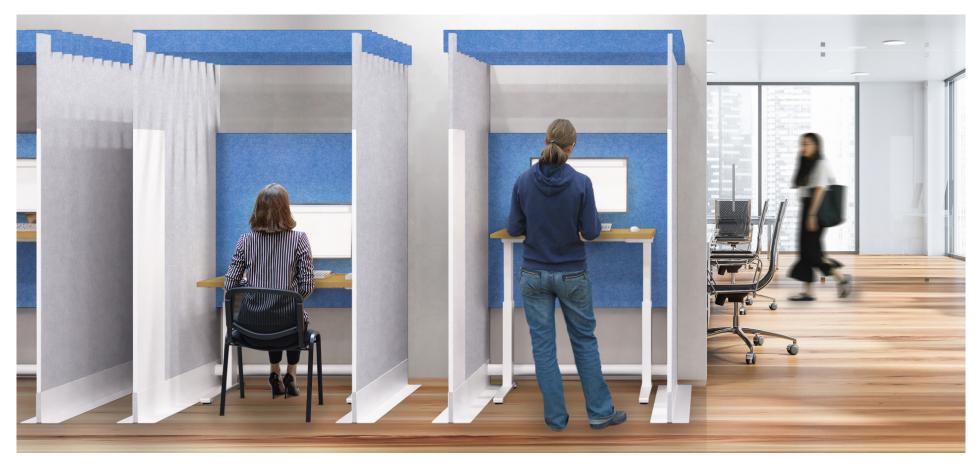

INDIVIDUAL WORK AREA

### Micro Plaza

Our lightweight, efficient, pop-up space, Micro Plaza provides privacy and dampens sound allowing users to focus. Two handy magnetic whiteboards integrated into the walls have a durable powder coat finish. PET felt walls have excellent acoustic properties, are tackable, cleanable and customizable with 20 colors and custom printing. Easy to set up, tear down and move. The perfectly simple solution for defining space in an open office or in the home.

Designed and built in Portland, Oregon.

- Lightweight easy to move privacy
- Dampens sound, acoustic wall rating 0.45 0.95 NRC
- 2 Magnetic whiteboards on walls
- 6. Customize with 20 felt colors and printing