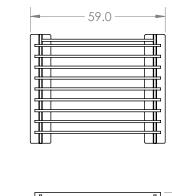

#### **UNIT DIMENSIONS**

Height: 90.1"

**Depth:** 47.5"

Width internal: 49.0"

Width external: 59.0" (flat feet extense)