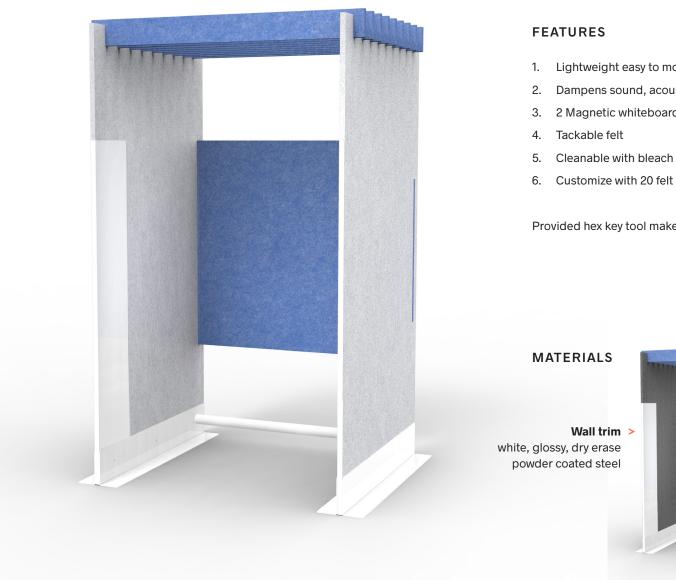

### Micro Plaza

Our lightweight, efficient, pop-up space, Micro Plaza provides privacy and dampens sound allowing users to focus. Two handy magnetic whiteboards integrated into the walls have a durable powder coat finish. PET felt walls have excellent acoustic properties, are tackable, cleanable and customizable with 20 colors and custom printing. Easy to set up, tear down and move. The perfectly simple solution for defining space in an open office or in the home.

Designed and built in Portland, Oregon.

- Lightweight easy to move privacy
- Dampens sound, acoustic wall rating 0.45 0.95 NRC
- 2 Magnetic whiteboards on walls
- 6. Customize with 20 felt colors and printing

Provided hex key tool makes setup easy.

coated aluminum