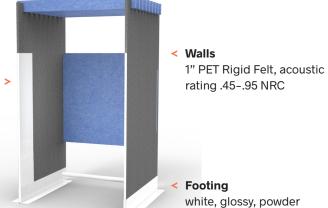

#### **ACOUSTIC FELT**

Great look, great feel, great sound dampening.

#### **ACOUSTIC FELT**

Put a pin in it and make your space your own with sturdy and lightweight acoustic felt.

#### WHITEBOARD

Easily create and ideate with a white board right where you need it.