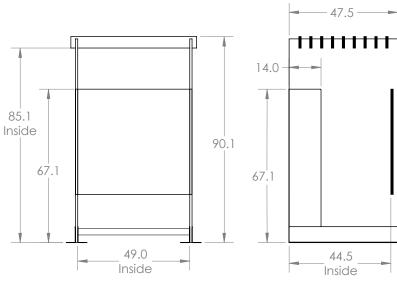

# **Specs**

**CAPACITY: 1 PERSON** 

#### **UNIT DIMENSIONS**

Height: 90.1"

**Depth:** 47.5"

Width internal: 49.0"

Width external: 59.0" (flat feet extense)