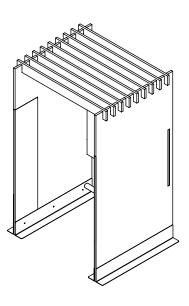

### Micro Plaza

Our lightweight, efficient, pop-up space, Micro Plaza provides privacy and dampens sound allowing users to focus. Two handy magnetic whiteboards integrated into the walls have a durable powder coat finish. PET felt walls have excellent acoustic properties, are tackable, cleanable and customizable with 20 colors and custom printing. Easy to set up, tear down and move. The perfectly simple solution for defining space in an open office or in the home.

#### MICRO PLAZA