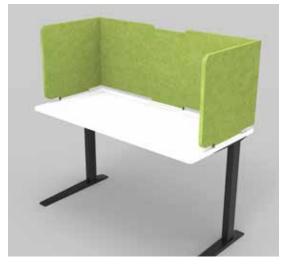

# **Desk Wrap**

Privacy when you need it. Flexible, no drilling no tools mounting. Make it yours with custom sizing and shapes.