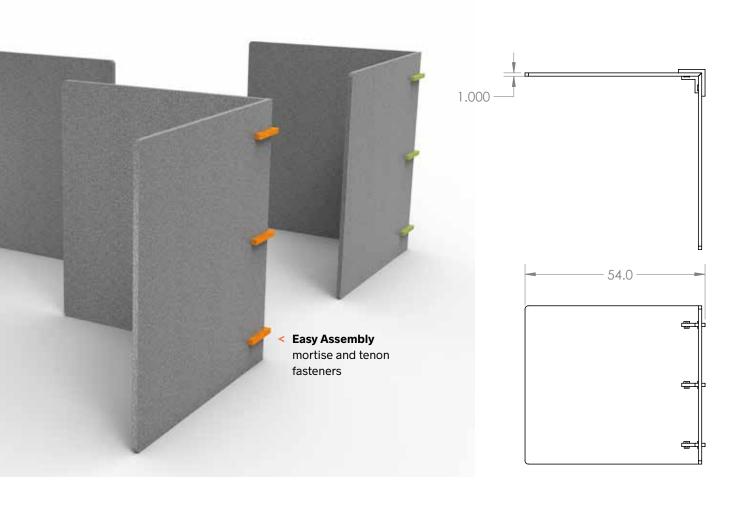

## **Double Panel**

Puzzle fit felt with simple mortise and tenon fasteners make toolless assembly easy.

#### **UNIT DIMENSIONS**

| Height: | 47.5" |
|---------|-------|
| Depth:  | 54"   |
| Width:  | 54"   |