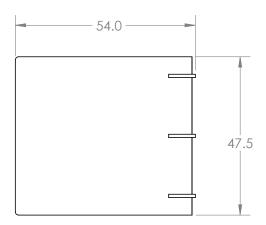

## **Double Panel**

Puzzle fit felt with simple mortise and tenon fasteners make toolless assembly easy.

#### **UNIT DIMENSIONS**

| Height: | 47.5" |
|---------|-------|
| Depth:  | 54"   |
| Width:  | 54"   |