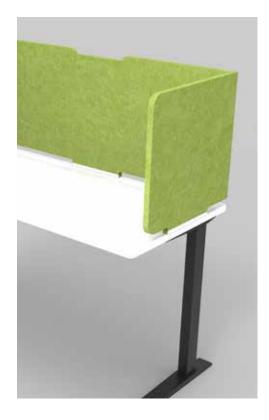

# **Desk Wrap**

Privacy when you need it. Flexible, no drilling no tools mounting. Make it yours with custom sizing and shapes.