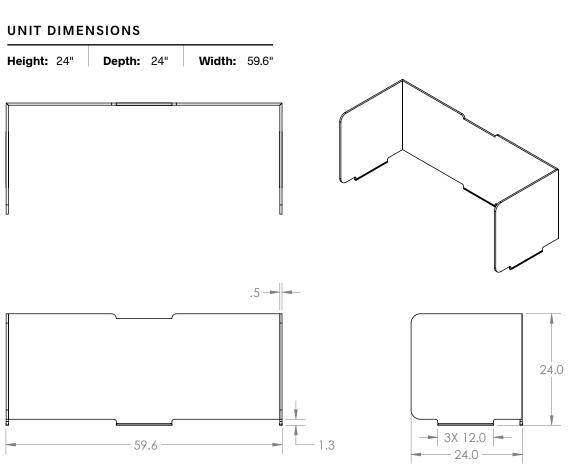

# **Single Panel**

Create and ideate in minutes with 2 magnetic whiteboards and a hex key tool to make setup quick and easy.