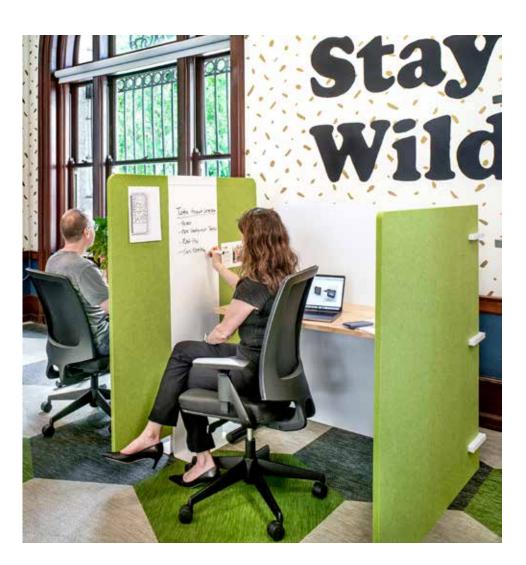

# **Single Panel**

Create and ideate in minutes with 2 magnetic whiteboards and a hex key tool to make setup quick and easy.

## **Double Panel**

Puzzle fit felt with simple mortise and tenon fasteners make toolless assembly easy.