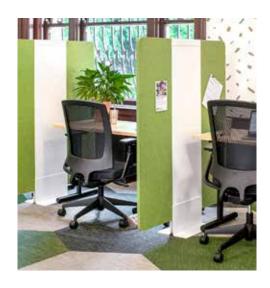

## **Double Panel**

Puzzle fit felt with simple mortise and tenon fasteners make toolless assembly easy.

#### **UNIT DIMENSIONS**

| Height: | 47.5" |
|---------|-------|
| Depth:  | 54"   |
| Width:  | 54"   |