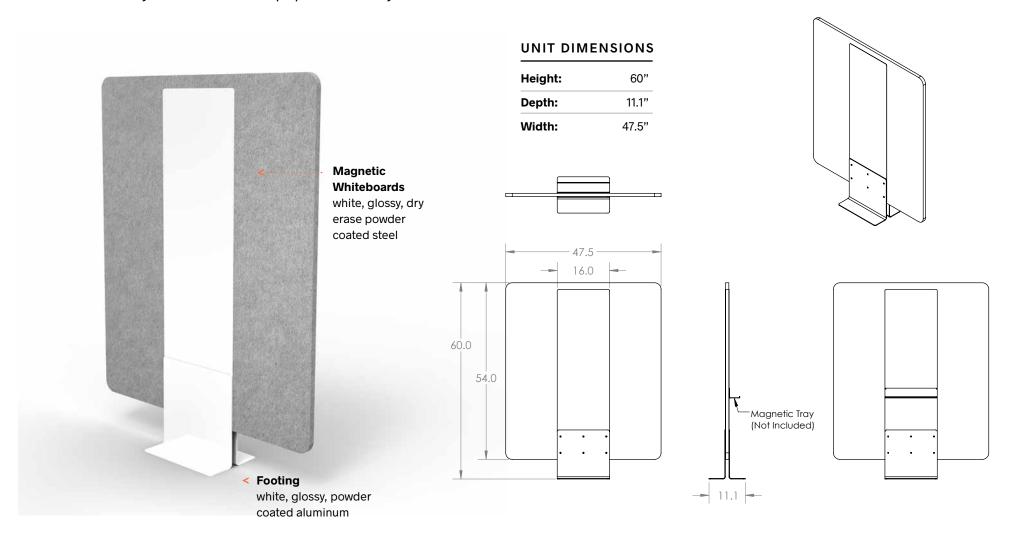

# **Single Panel**

Create and ideate in minutes with 2 magnetic whiteboards and a hex key tool to make setup quick and easy.

#### SPACE MAKERS