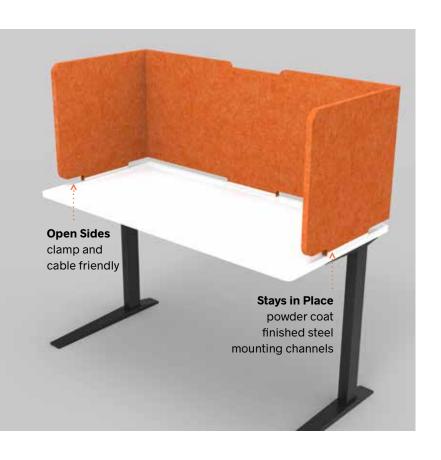

# **Desk Wrap**

Privacy when you need it. Flexible, no drilling no tools mounting. Make it yours with custom sizing and shapes.