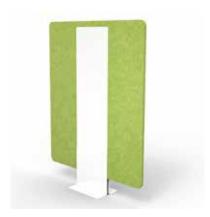

# **Single Panel**

Create and ideate in minutes with 2 magnetic whiteboards and a hex key tool to make setup quick and easy.