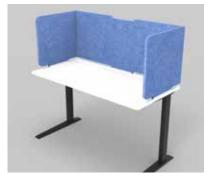

# **Desk Wrap**

Privacy when you need it. Flexible, no drilling no tools mounting. Make it yours with custom sizing and shapes.