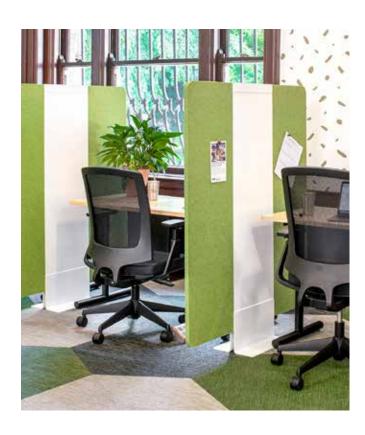

## **Space Makers**

Our Space Maker collection focuses on providing privacy, sound dampening, and safe division of open space. Born out of necessity as we returned to work following the COVID-19 pandemic, we designed products that can quickly renovate an existing office space in an efficient, lightweight, and colorful way. The baseline of the collection is PET felt, which acts as a sound dampener, pin board, and fully cleanable surface, and is available in 20 colors or a custom print.

## **Double Panel**

Puzzle fit felt with simple mortise and tenon fasteners make toolless assembly easy.

#### **UNIT DIMENSIONS**

| Height: | 47.5" |
|---------|-------|
| Depth:  | 54"   |
| Width:  | 54"   |